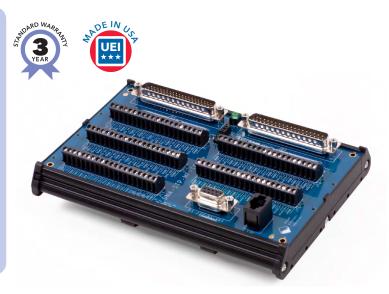

#### **KEY FEATURES**

- 37-pin D-Sub male and 62-pin D-Sub female connectors
- Each pin brought out to a unique screw terminal
- Long-term product availability with UEI's industry leading 10-Year Availability Guarantee
- 3-Year Standard Warranty, 5-Year Available
- 100% COTS and made in the USA
- Also included in the DNA-MF-CBI-STP kit.

#### **General Description**

DNA-STP-MF-101 screw terminal board is designed for intuitive connections where all signal names are shown on the silkscreen and all signal types are brought out in groups. A 62-pin connector attaches to the UEI-PIO-1010 Interface and the DNx-MF-101 board. That cable splits out into separate 37-pin and 62-pin connectors which are plugged into the screw terminal board. The 37/62 pin split cable separates analog signals (37-pin) from digital signals (62pin). Splitting the analog and digital signals into separate cables ensures good noise performance on the analog signals even when the digital I/O section might be switching high frequencies or currents.

### **Technical Specifications**

| Connectors              | DB-37 - 37-pin male D-Sub; DB-62 - 62-pin |
|-------------------------|-------------------------------------------|
|                         | female D-Sub; 62-position terminal blocks |
| Operating/Storage       | -40°C to 85°C                             |
| Temp                    |                                           |
| Output Current          | 2.7 A max (65 Watts, max)                 |
| Short Circuit Protected | Yes                                       |
| Size                    | 5" by 7.25" by 1.5"                       |